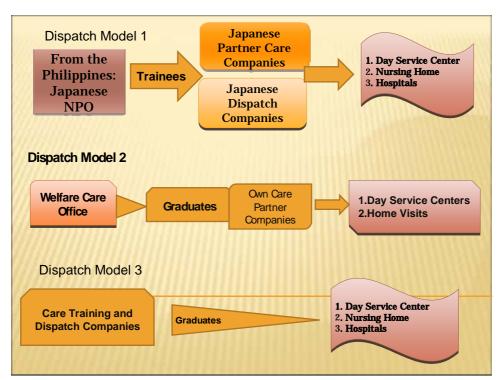

Fig. 10. Training Payment Schemes and Content

Fig. 11 Various Dispatch Models

Table 1. Registered Filipinos in Japan by Category, 2000-2004

Table 2. Total Number of Registered Filipinos in Japan 1995-2005