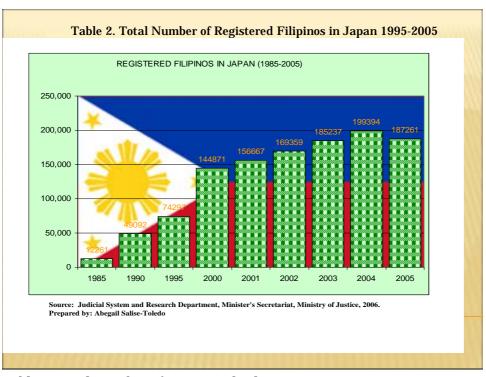

Fig. 10. Training Payment Schemes and Content

Fig. 11 Various Dispatch Models

Table 1. Registered Filipinos in Japan by Category, 2000-2004

Table 2. Total Number of Registered Filipinos in Japan 1995-2005