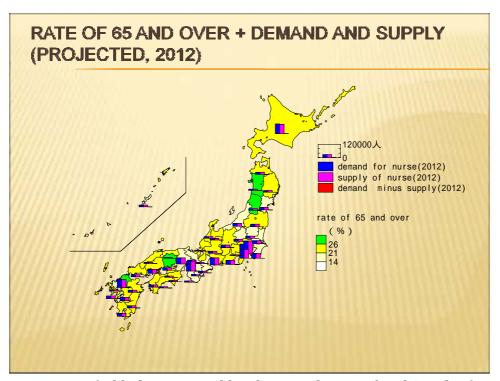

Fig. 4. Map of Elderly 65 years old and Number of Careworkers in Shisetsu

Fig. 5. Map of Elderly 65 years old and over and Demand and Supply of Nurses

|                | the total number<br>of migrants with<br>all kinds of<br>jobs(a) | the number of nurse<br>migrants with<br>temporary visa(a)      | the number of nurse<br>migrants with<br>permanent visa(b) | the total number<br>of nurse<br>migrants(a)(b) |
|----------------|-----------------------------------------------------------------|----------------------------------------------------------------|-----------------------------------------------------------|------------------------------------------------|
| 1988           | 385,117                                                         |                                                                | 1,273                                                     | 1,273                                          |
| 1989           | 355,346                                                         |                                                                | 1,231                                                     | 1,231                                          |
| 1990           | 334,833                                                         |                                                                | 1,356                                                     | 1,356                                          |
| 1991           | 489,260                                                         |                                                                | 1,151                                                     | 1,151                                          |
| 1992           | 549,655                                                         | 5,747                                                          | 1,226                                                     | 6,973                                          |
| 1993           | 550,872                                                         | 6,744                                                          | 1,278                                                     | 8,022                                          |
| 1994           | 564,031                                                         | 6,699                                                          | 1,318                                                     | 8,017                                          |
| 1995           | 488,173                                                         | 7,584                                                          | 604                                                       | 8,188                                          |
| 1996           | 484,653                                                         | 4,734                                                          | 505                                                       | 5,239                                          |
| 1997           | 559,227                                                         | 4,242                                                          | 438                                                       | 4,680                                          |
| 1998           | 638,343                                                         | 4,591                                                          | 320                                                       | 4,911                                          |
| 1999           | 640,331                                                         | 5,413                                                          | 370                                                       | 5,783                                          |
| 2000           | 643,304                                                         | 7,683                                                          | 1,230                                                     | 8,913                                          |
| 2001           | 662,648                                                         | 13,536                                                         | 1,575                                                     | 15,111                                         |
| 2002           | 682,315                                                         | 11,911                                                         | 2,248                                                     | 14,159                                         |
| 2003           | 867,969                                                         | 8,968                                                          | 2,245                                                     | 11,213                                         |
| 2004           | 1,144,728                                                       | 8,556                                                          | 3,988                                                     | 12,544                                         |
| 2005           | 1,204,862                                                       | 7,094                                                          | 3,827                                                     | 10,921                                         |
| 2006           |                                                                 |                                                                | 2,335                                                     | 2,355                                          |
| Total          |                                                                 | 103,502                                                        | 28,518                                                    | 132,040                                        |
| umber of nurse |                                                                 | he number of nurse migrants what includes the number of nurses | who have been employed alre                               | ady and the number of                          |