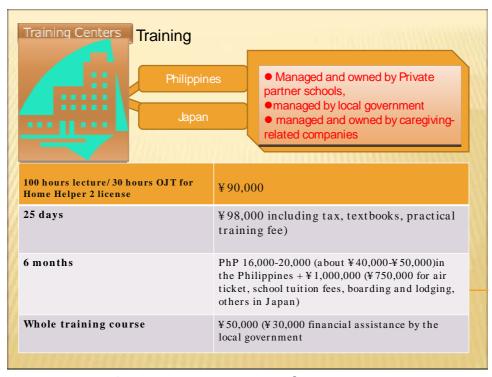

Fig. 8. Main Destination Countries of Filipino Nurses, Selected Years

Fig. 9. Training Center Types, Duration, and Fees

| Training Fee Payment Scheme: | 1. Study now, pay later plan                                                         |
|------------------------------|--------------------------------------------------------------------------------------|
|                              | 2. Cash                                                                              |
|                              | 3. Installment                                                                       |
|                              | 4. Scholarship (Free or To be Repaid Fully, Through Return Work or Installment Plan) |
| Training Content             | 1) basic caregiving knowledge                                                        |
|                              | 2) basic caregiving techniques                                                       |
|                              | 3) OJT (Practical training) at nursing home day service center, home visit)          |
|                              | 4) Japanese language (at center or homework), and, Japanese Culture.                 |

Fig. 10. Training Payment Schemes and Content

Fig. 11 Various Dispatch Models

Table 1. Registered Filipinos in Japan by Category, 2000-2004

Table 2. Total Number of Registered Filipinos in Japan 1995-2005