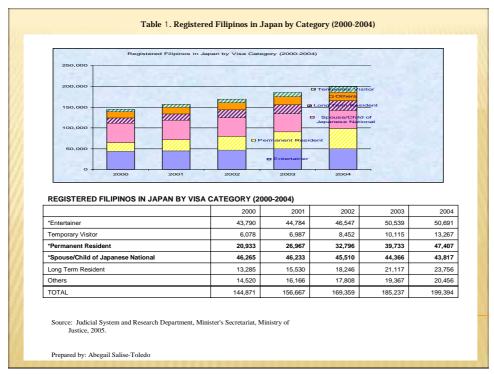

Fig. 10. Training Payment Schemes and Content

Fig. 11 Various Dispatch Models

Table 1. Registered Filipinos in Japan by Category, 2000-2004

Table 2. Total Number of Registered Filipinos in Japan 1995-2005