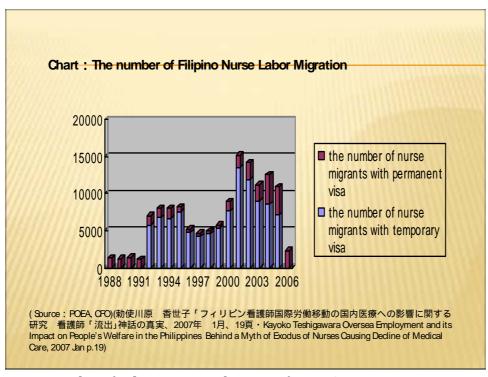

Fig. 4. Map of Elderly 65 years old and Number of Careworkers in Shisetsu

Fig. 5. Map of Elderly 65 years old and over and Demand and Supply of Nurses

|                | the total number<br>of migrants with<br>all kinds of<br>jobs(a) | the number of nurse<br>migrants with<br>temporary visa(a)      | the number of nurse<br>migrants with<br>permanent visa(b) | the total number<br>of nurse<br>migrants(a)(b) |
|----------------|-----------------------------------------------------------------|----------------------------------------------------------------|-----------------------------------------------------------|------------------------------------------------|
| 1988           | 385,117                                                         |                                                                | 1,273                                                     | 1,273                                          |
| 1989           | 355,346                                                         |                                                                | 1,231                                                     | 1,231                                          |
| 1990           | 334,833                                                         |                                                                | 1,356                                                     | 1,356                                          |
| 1991           | 489,260                                                         |                                                                | 1,151                                                     | 1,151                                          |
| 1992           | 549,655                                                         | 5,747                                                          | 1,226                                                     | 6,973                                          |
| 1993           | 550,872                                                         | 6,744                                                          | 1,278                                                     | 8,022                                          |
| 1994           | 564,031                                                         | 6,699                                                          | 1,318                                                     | 8,017                                          |
| 1995           | 488,173                                                         | 7,584                                                          | 604                                                       | 8,188                                          |
| 1996           | 484,653                                                         | 4,734                                                          | 505                                                       | 5,239                                          |
| 1997           | 559,227                                                         | 4,242                                                          | 438                                                       | 4,680                                          |
| 1998           | 638,343                                                         | 4,591                                                          | 320                                                       | 4,911                                          |
| 1999           | 640,331                                                         | 5,413                                                          | 370                                                       | 5,783                                          |
| 2000           | 643,304                                                         | 7,683                                                          | 1,230                                                     | 8,913                                          |
| 2001           | 662,648                                                         | 13,536                                                         | 1,575                                                     | 15,111                                         |
| 2002           | 682,315                                                         | 11,911                                                         | 2,248                                                     | 14,159                                         |
| 2003           | 867,969                                                         | 8,968                                                          | 2,245                                                     | 11,213                                         |
| 2004           | 1,144,728                                                       | 8,556                                                          | 3,988                                                     | 12,544                                         |
| 2005           | 1,204,862                                                       | 7,094                                                          | 3,827                                                     | 10,921                                         |
| 2006           |                                                                 |                                                                | 2,335                                                     | 2,355                                          |
| Total          |                                                                 | 103,502                                                        | 28,518                                                    | 132,040                                        |
| umber of nurse |                                                                 | he number of nurse migrants what includes the number of nurses | who have been employed alre                               | ady and the number of                          |

Fig. 6. Number of Filipino Nurses Among Filipino Migrants, Certain Years

Fig. 7 Number of Filipino Nurses by Type of Visa, Certain Years

| A COLUMN TO THE STATE OF THE ST | 1992         | 2001         | 2005         |
|--------------------------------------------------------------------------------------------------------------------------------------------------------------------------------------------------------------------------------------------------------------------------------------------------------------------------------------------------------------------------------------------------------------------------------------------------------------------------------------------------------------------------------------------------------------------------------------------------------------------------------------------------------------------------------------------------------------------------------------------------------------------------------------------------------------------------------------------------------------------------------------------------------------------------------------------------------------------------------------------------------------------------------------------------------------------------------------------------------------------------------------------------------------------------------------------------------------------------------------------------------------------------------------------------------------------------------------------------------------------------------------------------------------------------------------------------------------------------------------------------------------------------------------------------------------------------------------------------------------------------------------------------------------------------------------------------------------------------------------------------------------------------------------------------------------------------------------------------------------------------------------------------------------------------------------------------------------------------------------------------------------------------------------------------------------------------------------------------------------------------------|--------------|--------------|--------------|
| 9997.50                                                                                                                                                                                                                                                                                                                                                                                                                                                                                                                                                                                                                                                                                                                                                                                                                                                                                                                                                                                                                                                                                                                                                                                                                                                                                                                                                                                                                                                                                                                                                                                                                                                                                                                                                                                                                                                                                                                                                                                                                                                                                                                        | Saudi Arabia | U.K          | Saudi Arabia |
|                                                                                                                                                                                                                                                                                                                                                                                                                                                                                                                                                                                                                                                                                                                                                                                                                                                                                                                                                                                                                                                                                                                                                                                                                                                                                                                                                                                                                                                                                                                                                                                                                                                                                                                                                                                                                                                                                                                                                                                                                                                                                                                                | 3,063        | 5,383        | 4,627        |
|                                                                                                                                                                                                                                                                                                                                                                                                                                                                                                                                                                                                                                                                                                                                                                                                                                                                                                                                                                                                                                                                                                                                                                                                                                                                                                                                                                                                                                                                                                                                                                                                                                                                                                                                                                                                                                                                                                                                                                                                                                                                                                                                | U.S.A        | Saudi Arabia | U.S.A        |
| 2                                                                                                                                                                                                                                                                                                                                                                                                                                                                                                                                                                                                                                                                                                                                                                                                                                                                                                                                                                                                                                                                                                                                                                                                                                                                                                                                                                                                                                                                                                                                                                                                                                                                                                                                                                                                                                                                                                                                                                                                                                                                                                                              | 2,827        | 5,045        | 3,885        |
|                                                                                                                                                                                                                                                                                                                                                                                                                                                                                                                                                                                                                                                                                                                                                                                                                                                                                                                                                                                                                                                                                                                                                                                                                                                                                                                                                                                                                                                                                                                                                                                                                                                                                                                                                                                                                                                                                                                                                                                                                                                                                                                                | Kuwait       | U.S.A        | the U.A E    |
| 3                                                                                                                                                                                                                                                                                                                                                                                                                                                                                                                                                                                                                                                                                                                                                                                                                                                                                                                                                                                                                                                                                                                                                                                                                                                                                                                                                                                                                                                                                                                                                                                                                                                                                                                                                                                                                                                                                                                                                                                                                                                                                                                              | 279          | 1,685        | 670          |
| 4                                                                                                                                                                                                                                                                                                                                                                                                                                                                                                                                                                                                                                                                                                                                                                                                                                                                                                                                                                                                                                                                                                                                                                                                                                                                                                                                                                                                                                                                                                                                                                                                                                                                                                                                                                                                                                                                                                                                                                                                                                                                                                                              | Libya        | Ireland      | U.K          |
|                                                                                                                                                                                                                                                                                                                                                                                                                                                                                                                                                                                                                                                                                                                                                                                                                                                                                                                                                                                                                                                                                                                                                                                                                                                                                                                                                                                                                                                                                                                                                                                                                                                                                                                                                                                                                                                                                                                                                                                                                                                                                                                                | 256          | 1,529        | 551          |
| 5                                                                                                                                                                                                                                                                                                                                                                                                                                                                                                                                                                                                                                                                                                                                                                                                                                                                                                                                                                                                                                                                                                                                                                                                                                                                                                                                                                                                                                                                                                                                                                                                                                                                                                                                                                                                                                                                                                                                                                                                                                                                                                                              | the U.A E    | the U.A E    | Ireland      |
|                                                                                                                                                                                                                                                                                                                                                                                                                                                                                                                                                                                                                                                                                                                                                                                                                                                                                                                                                                                                                                                                                                                                                                                                                                                                                                                                                                                                                                                                                                                                                                                                                                                                                                                                                                                                                                                                                                                                                                                                                                                                                                                                | 221          | 243          | 298          |