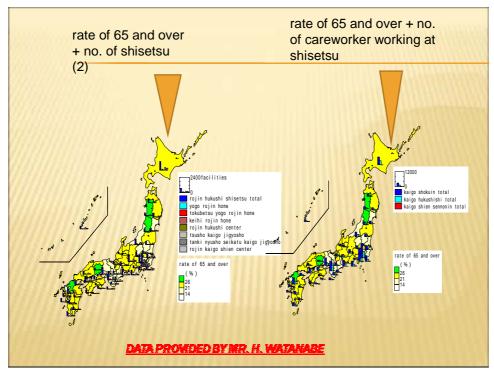

Fig. 1 Map of Elderly 65 years old and over and Number of Hospitals/Clinics Fig. 2 Map of Elderly 65 years old and over and Number of Shisetsu (1)

Fig. 3. Map of Elderly 65 years old and over and Number of Shisetsu ( 2)

Fig. 4. Map of Elderly 65 years old and Number of Careworkers in Shisetsu

Fig. 5. Map of Elderly 65 years old and over and Demand and Supply of Nurses

|                | the total number<br>of migrants with<br>all kinds of<br>jobs(a) | the number of nurse<br>migrants with<br>temporary visa(a)      | the number of nurse<br>migrants with<br>permanent visa(b) | the total number<br>of nurse<br>migrants(a)(b) |
|----------------|-----------------------------------------------------------------|----------------------------------------------------------------|-----------------------------------------------------------|------------------------------------------------|
| 1988           | 385,117                                                         |                                                                | 1,273                                                     | 1,273                                          |
| 1989           | 355,346                                                         |                                                                | 1,231                                                     | 1,231                                          |
| 1990           | 334,833                                                         |                                                                | 1,356                                                     | 1,356                                          |
| 1991           | 489,260                                                         |                                                                | 1,151                                                     | 1,151                                          |
| 1992           | 549,655                                                         | 5,747                                                          | 1,226                                                     | 6,973                                          |
| 1993           | 550,872                                                         | 6,744                                                          | 1,278                                                     | 8,022                                          |
| 1994           | 564,031                                                         | 6,699                                                          | 1,318                                                     | 8,017                                          |
| 1995           | 488,173                                                         | 7,584                                                          | 604                                                       | 8,188                                          |
| 1996           | 484,653                                                         | 4,734                                                          | 505                                                       | 5,239                                          |
| 1997           | 559,227                                                         | 4,242                                                          | 438                                                       | 4,680                                          |
| 1998           | 638,343                                                         | 4,591                                                          | 320                                                       | 4,911                                          |
| 1999           | 640,331                                                         | 5,413                                                          | 370                                                       | 5,783                                          |
| 2000           | 643,304                                                         | 7,683                                                          | 1,230                                                     | 8,913                                          |
| 2001           | 662,648                                                         | 13,536                                                         | 1,575                                                     | 15,111                                         |
| 2002           | 682,315                                                         | 11,911                                                         | 2,248                                                     | 14,159                                         |
| 2003           | 867,969                                                         | 8,968                                                          | 2,245                                                     | 11,213                                         |
| 2004           | 1,144,728                                                       | 8,556                                                          | 3,988                                                     | 12,544                                         |
| 2005           | 1,204,862                                                       | 7,094                                                          | 3,827                                                     | 10,921                                         |
| 2006           |                                                                 |                                                                | 2,335                                                     | 2,355                                          |
| Total          |                                                                 | 103,502                                                        | 28,518                                                    | 132,040                                        |
| umber of nurse |                                                                 | he number of nurse migrants what includes the number of nurses | who have been employed alre                               | ady and the number of                          |