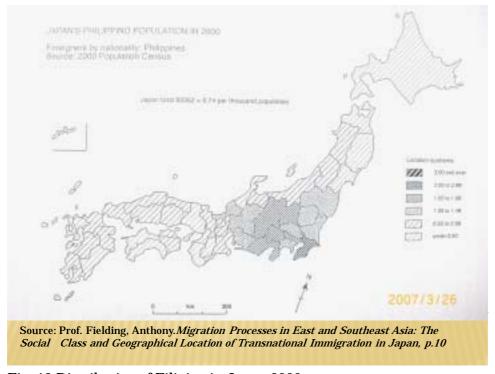

| 4. Scholarship (Free or To be Repaid Fully, Through Return Work or Installment Plan) |
| Training Content             | 1) basic caregiving knowledge                                                        |
|                              | 2) basic caregiving techniques                                                       |
|                              | 3) OJT (Practical training) at nursing home day service center, home visit)          |
|                              | 4) Japanese language (at center or homework), and, Japanese Culture.                 |

Fig. 10. Training Payment Schemes and Content



Fig. 11 Various Dispatch Models



Table 1. Registered Filipinos in Japan by Category, 2000-2004



Table 2. Total Number of Registered Filipinos in Japan 1995-2005



Fig. 12 Distribution of Filipino in Japan 2000