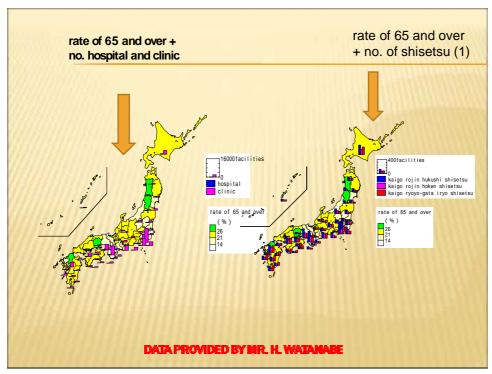

Fig. 1 Map of Elderly 65 years old and over and Number of Hospitals/Clinics Fig. 2 Map of Elderly 65 years old and over and Number of Shisetsu (1)

Fig. 3. Map of Elderly 65 years old and over and Number of Shisetsu ( 2)