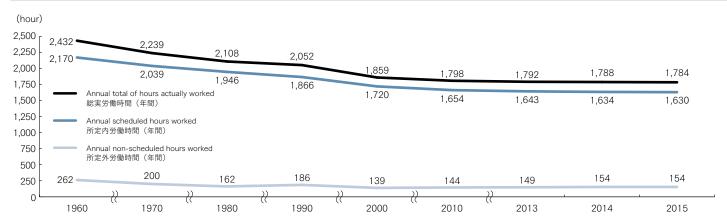

## Trend in Hours Actually Worked and Non-scheduled Hours Worked

## 総実労働時間数及び所定外労働時間数の推移

43.

## Source: Ministry of Health, Labour and Welfare, Monthly Labour Survey

- Notes: 1) The total of hours actually worked is the sum of scheduled hours worked and non-scheduled hours worked. The scheduled hours worked is the number of hours actually worked between the start and close of working hours according to the employment regulations of an establishment, and the non-scheduled hours worked is the number of hours actually worked when starting work early, working overtime, being called in for unscheduled work, working on holidays, etc.
  - 2) Annual hours worked were calculated by multiplying monthly hours worked by 12 and rounding off fractions below the decimal point.
  - 3) Establishments with 30 employees or more were surveyed.