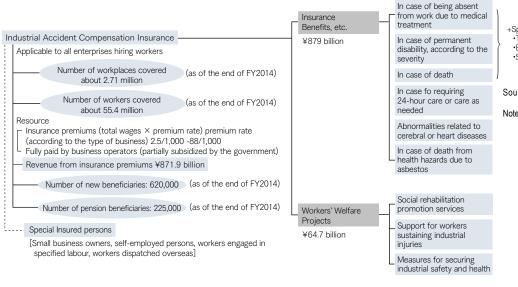

## 労働者災害補償保険制度の概要

+Special supplements

- •Temporary disability special supplement
- ·Bonus special supplement
- ·Special pension

Source: Ministry of Health Labour and Welfare, Annual Reports on Health, Labour, and Welfare 2016