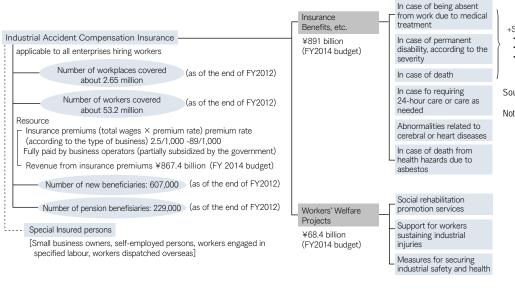

## 労働者災害補償保険制度の概要

+Special supplements

- ·Temporary ddisability special supplement
- ·Bonus special supplement
- ·Special pension

Source: Ministry of Health Labour and Welfare, Annual reports on health., labour, and welfare 2014