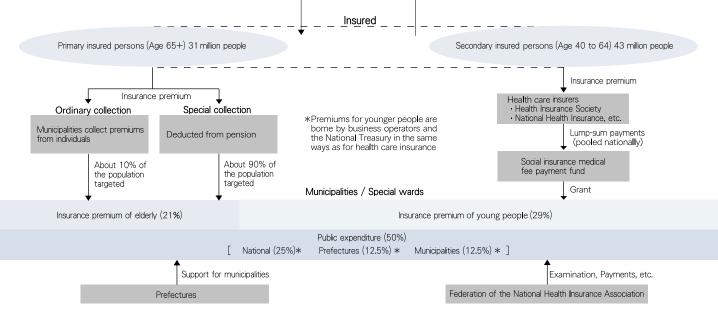

ic facilities

- · Sales of specific preventive long-term care welfare instruments
- · Lending preventive long-term care welfare instruments

### Community-based preventive long-term care services

- Outpatient care service for preventive long-term care for dementia patient Small-sized multifunctional in-home care
- service for preventive long-term care
- Daily life care service for preventive long-term care in communal living for dementia patient

### Others

Allowance for home modification

o Certification on long-term care need

Implement in municipalities

Certification of long-term care need may be implemented Lover wider areas or contract to prefectures.

- Formulation of long-term care service plans
  - Support for systematic use of care services

Using services

User's co-payment



<sup>\*5%</sup> of the public expenditure from the national governments is for adjustment and may increase/decrease depending on the number of persons aged 75 or older and income distributions of the elderly.

Source: Ministry of Health, Labour and Welfare, Annual Report on Health, Labour and Welfare, 2014

<sup>\*</sup> For benefit expenses of facilities, etc. (benefit expenses of 3 long-term care insurance facilities and specific facilities designated by prefectures), 20% is borne by the national government and 17.5% by prefectures.