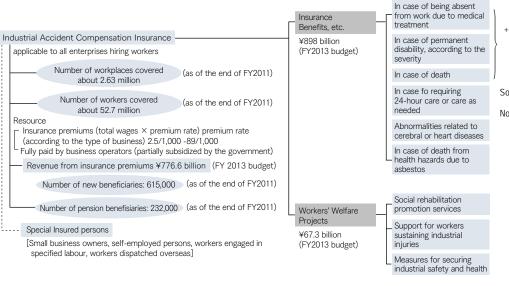

## Industrial Accident Compensation Insurance System

## 労働者災害補償保険制度の概要

72.

+Special supplements

- · Temporary ddisability special supplement
- Bonus special supplement
- · Special pension

Source: Ministry of Health Labour and Welfare, Annual reports on health, labour, and welfare 2013