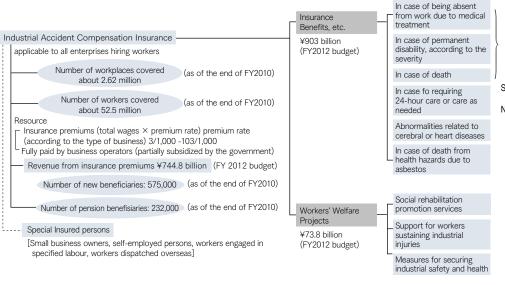

## 労働者災害補償保険制度の概要

+Special supplements

- · Temporary ddisability special supplement
- · Bonus special supplement
- · Special pension

Source: Ministry of Health Labour and Welfare, Annual reports on health, labour and welfare, 2012